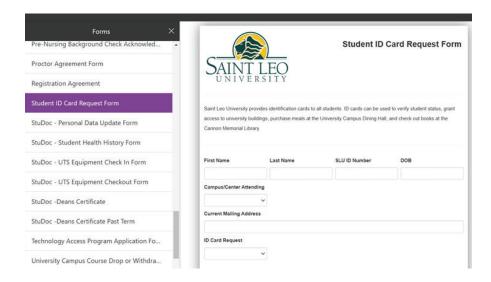

# 2. Submit a Student ID Request

- Use the <u>eLion portal</u> to complete and submit an eForm.
- Click on Forms.

Scroll to Student Documents.

# Student ID Process

Select Student ID Card Request Form.

- Fill in the required information.
- Attach a photo by clicking the **Attachment** icon at the bottom.

 Please note that the photo must be a passport-style photo; otherwise, it will be rejected. Additionally, any photos containing inappropriate imagery will not be accepted.