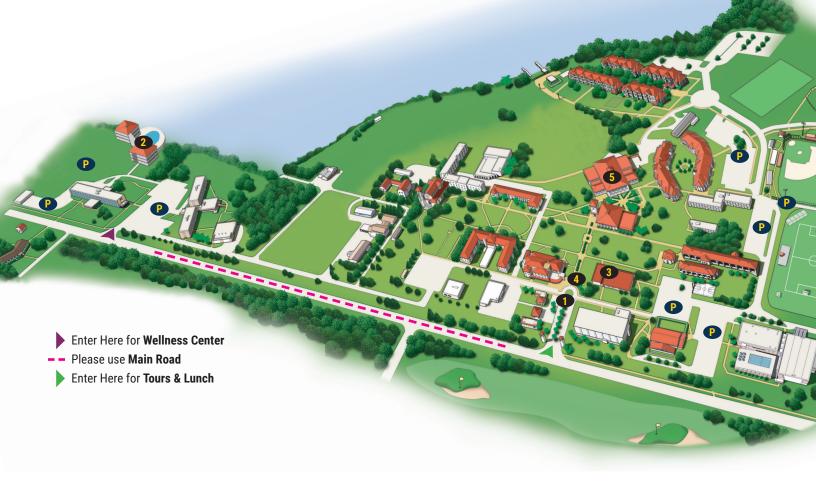

## **UNIVERSITY CAMPUS MAP**

#### 1. MAIN ENTRANCE ROUNDABOUT

#### 2. WELLNESS CENTER

- Check-In & Breakfast
- Guided Wellness Center Tour
- Counselor Meetings Mind, Body, and Spirit Studio 202 (2nd Floor)
- Late Check-In
- Resource Fair
- Welcome Session

#### 3. KIRK HALL

- Robotics Lab Rooms (123/124)

#### 4. LION STATUE

- Guided Campus Tour Departure
- Guided Abbey Tour Departure
- Crime Scene House Tour Departure

#### 5. STUDENT COMMUNITY CENTER

- Dining Hall

PARKING