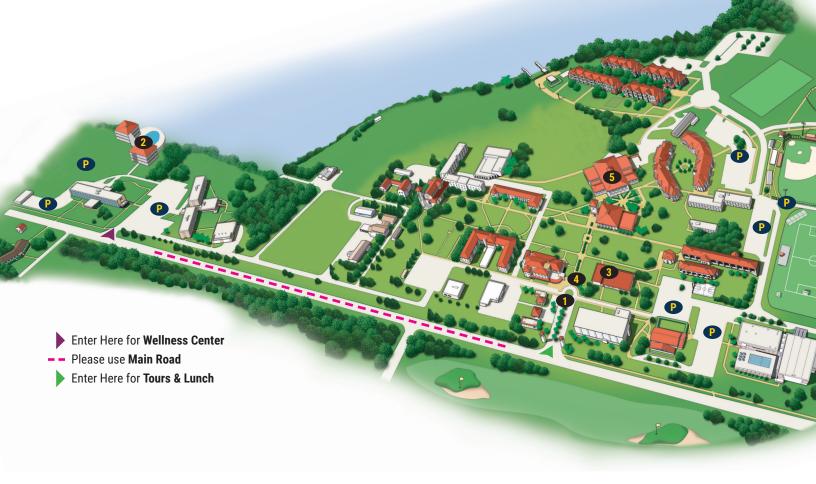

# UNIVERSITY CAMPUS MAP

### MAIN ENTRANCE ROUNDABOUT

#### 2. **WELLNESS CENTER**

- Check-In & Breakfast
- Guided Wellness Center Tour
- Counselor Meetings Mind, Body, and Spirit Studio 202 (2nd Floor)
- Late Check-In
- Resource Fair
- Welcome Session

### KIRK HALL

- Robotics Lab Rooms (123/124)

### **LION STATUE**

- Guided Campus Tour Departure
- Guided Abbey Tour Departure
- Crime Scene House Tour Departure

## STUDENT COMMUNITY CENTER

- Dining Hall

**PARKING** 